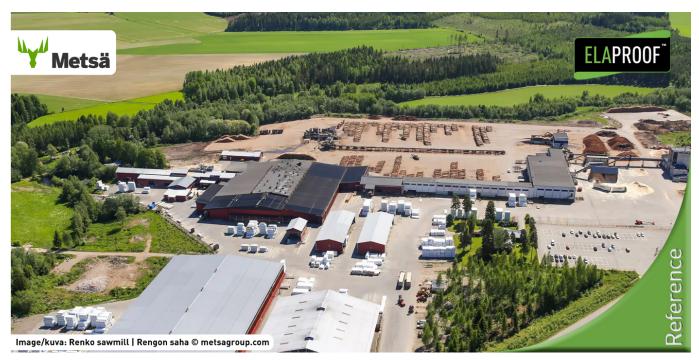

# Sawmill Drying Chamber 1300 m<sup>2</sup> | Renko

### Vareoplysninger

Kunde: Metsä Fiber Oy

**Mål:** Coating Sawmill Drying Chamber **Adresse:** Sahantie 50, Renko, Finland

Materiale: Concrete

Entreprenør: Build Care Oy Tid og sted: 2015 | Renko