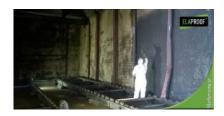

### Arbejdserklæring

During the shutdown, pressure washing and coating work of four chambers, 1300 m<sup>2</sup>, was carried out at Renko sawmill. At the same time, sealing of the concrete joint areas of the heat recovery cells was performed.